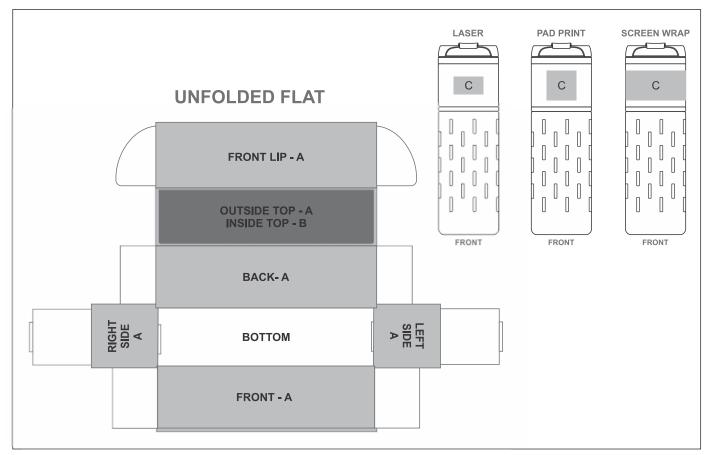

### **Position C**

1. Laser Engraving (LB) N/A

Size: 30mm wide x 20mm high

2. Pad Printing (PB)

4 Colours

Size: 33mm wide x 33mm high

3. Screen Wrap (SW)

1 Colour

Size: 200mm wide x 33mm high